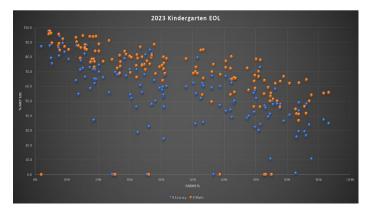

## **Meeting Objectives**

- Unpack the Latest MCPS Data on Evidence of Learning (EOL); The January thru March 2023 EOL data in Math and Literacy are out we'll discuss the districts overall data. PC Reps should request and bring your schools disaggregated EOL data to the meeting.
- Refresh and Consolidate Information Provided at Recent Parents Council Meetings feedback on using the parent Math and Literacy guides
- Parents' Council Cluster Community Building: Cluster Breakout Group Discussions Focused on Partnering with Others in Your Cluster Feeder Schools share what's working and what's not for students in your Cluster schools, and develop ideas for advocating for at schools
- Parent Feedback on Addressing Math and Literacy On Grade-Level Learning Gaps discuss feedback from parents at your schools on programs MCPS is planning to accelerate student learning outcomes and how parents can influence actions at your school
- Discuss Plans for 2023-2024 NAACP Parents' Council input from returning PC Reps on planning for next year
- Upcoming Events HS Rising Senior Honor's Student Reception –May 19th
  - ❖ 1Q2023 MCPS Evidence of Learning Data click on each image for full presentations